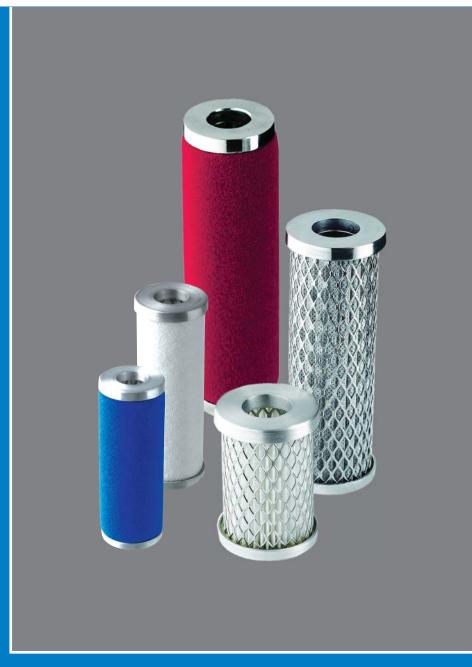

## Compatible Compressed Air Filter Elements

Alternative replacement elements
Available for most leading brands in the market

Airfilter Engineering produces a comprehensive range of compatible or equivalent replacement elements suitable for installation in many other brands of filters.

Every compatible element is built to the same exact standards consistent to all Airfilter

Engineering elements. That means that our compatible elements have been constructed from the same high quality materials of stainless steel support sleeves, aluminium end caps and high performance foam socks for our coalescing elements. This, coupled with our multilayer, pleated, high efficiency filter media - the performances of our compatible elements are always equal to or better than the original.