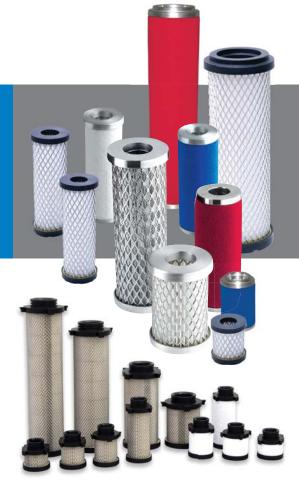

## Compatible Compressed Air Filter Elements

Alternative replacement elements
Available for most leading brands in the market

Airfilter Engineering produces a comprehensive range of compatible or equivalent replacement elements suitable for installation in many other brands of filters.

## Alternative elements available for:

| ALUP                | HIROSS         | SMC         |
|---------------------|----------------|-------------|
| ATLAS COPCO         | HANKISON       | SULLAIR     |
| BEA FILTRI          | HYDROVANE      | TECHNOLAB   |
| ВЕКО                | INGERSOLL-RAND | ULTRAFILTER |
| BOTTARINI/AIR KRONE | KAESER         | VAN AIR     |
| COMPAIR             | MIKROPOR       | WALKER      |
| DELTECH             | MTA            | WORTHINGTON |
| DOMNICK HUNTER      | OMEGA          | ZANDER      |
| FRIULAIR            | OMI            | and more    |
|                     |                |             |