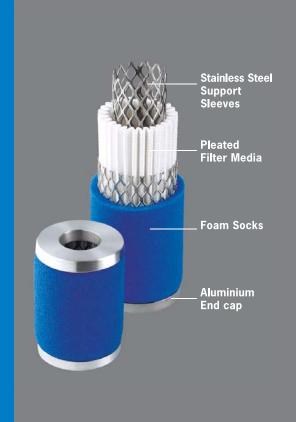

Every compatible element is built to the same exact standards consistent to all Airfilter

Engineering elements. That means that our compatible elements have been constructed from the same high quality materials of stainless steel support sleeves, aluminium end caps and high performance foam socks for our coalescing elements. This, coupled with our multilayer, pleated, high efficiency filter media - the performances of our compatible elements are always equal to or better than the original.