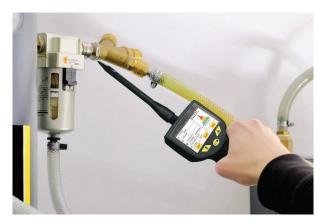

# S531 APPLICATION

S531 is an ultrasonic leak detector that helps users quickly find and record leakages in compressed air or any gas systems. The built-in touch screen assists the user easy operation in leak detecting. Photographing and voice recording make leak surveys more flexible and efficient.

Ultrasonic Leak Detector S531

Leak detection with focus tube

Leak detection from distance with the integrated laser pointer