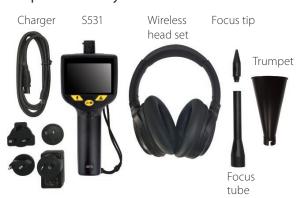

## Scope of delivery

Option: Ultrasonic tone generator to be used in pressure less systems. The generator emits ultrasonic waves which can be detected by the S531.

# S531 ORDERING

Please use the following table to assist in placing your order with our sales staff.

| S531 ULTRASONIC LEAK DETECTOR                   |                                                                           |
|-------------------------------------------------|---------------------------------------------------------------------------|
| Order No.                                       | Description                                                               |
| P601 0104                                       | S531 Leak Detector Set, Battery charger and accessories in transport case |
| P560 0104                                       | S531 Leak Detector                                                        |
| A554 0119                                       | Noise isolate/canceling headset, wireless                                 |
| A530 0101                                       | Focus tube and focus tip for accurately pinpointing                       |
| A554 0123                                       | Trumpet for locating leaks over longer distances                          |
| A554 0117                                       | Battery charger                                                           |
| A554 0118                                       | Transport case S531                                                       |
| A554 0122                                       | Leak tags to mark found leaks, 100 pieces                                 |
| Additional accessories not included in the set: |                                                                           |
| A554 0103                                       | Ultrasonic tone generator                                                 |
| R200 0070                                       | Calibration S531                                                          |