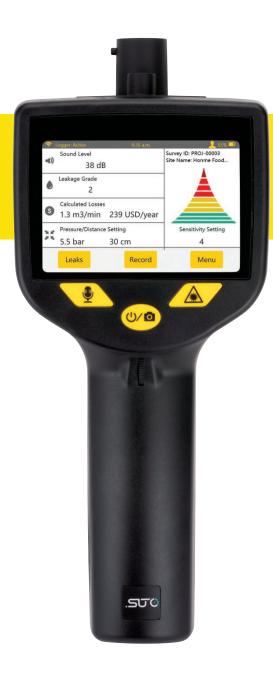

### **Touch Screen**

High resolution 3.5" color touch screen

### Mass Storage

Almost unlimited memory for leak records, photos and voice recording

### **Analysis**

Records leak information for statistics and repair

### Loss calculate

Calculates air loss in m3/h and in local currency