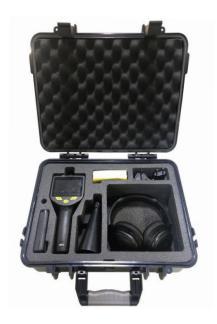

## Scope of delivery

Option: Ultrasonic tone generator to be used in pressure less systems. The generator emits ultrasonic waves which can be detected by the S531.

# S531 ORDERING

Please use the following table to assist in placing your order with our sales staff.

| S531 ULTRASONIC LEAK DETECTOR                   |                                                                           |
|-------------------------------------------------|---------------------------------------------------------------------------|
| Order No.                                       | Description                                                               |
| P601 0104                                       | S531 Leak Detector Set, Battery charger and accessories in transport case |
| P560 0104                                       | S531 Leak Detector                                                        |
| A554 0119                                       | Noise isolate/canceling headset, wireless                                 |
| A530 0101                                       | Focus tube and focus tip for accurately pinpointing                       |
| A554 0123                                       | Trumpet for locating leaks over longer distances                          |
| A554 0117                                       | Battery charger                                                           |
| A554 0118                                       | Transport case S531                                                       |
| A554 0122                                       | Leak tags to mark found leaks, 100 pieces                                 |
| Additional accessories not included in the set: |                                                                           |
| A554 0103                                       | Ultrasonic tone generator                                                 |
| R200 0070                                       | Calibration S531                                                          |