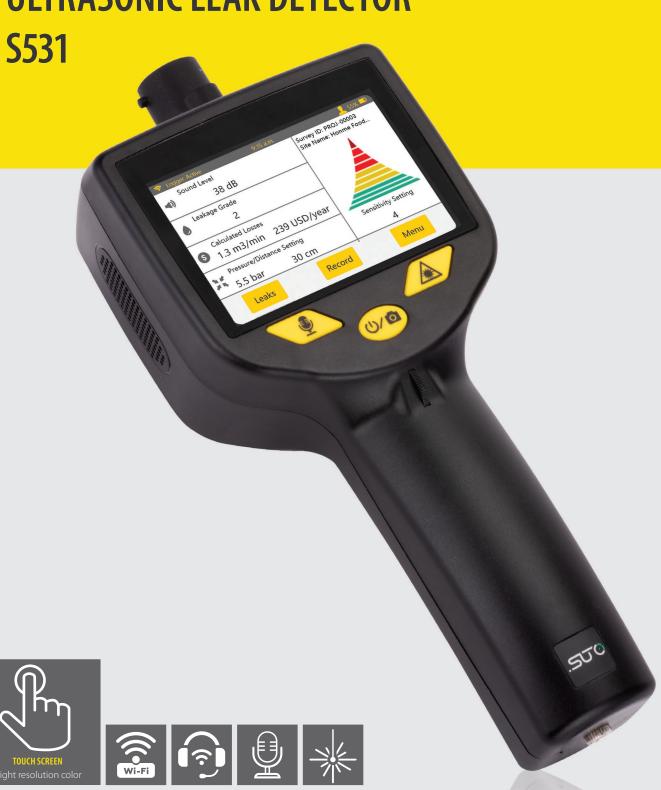

### **Touch Screen**

High resolution 3.5" color touch screen

### Mass Storage

Almost unlimited memory for leak records, photos and voice recording

### Wireless Connection

Wireless connection to headset

### Data transmission through Wi-Fi

Wi-Fi to upload/download survey data and settings

### Photograph leak parts

Build in camera to take photo of leak locations

### Voice Recording

Voice recorder for voice memos

### aser

Pinpoint locations with laser pointer

### Detect from distance

Finds leaks in compressed air system easily even from distance

### **Analysis**

Records leak information for statistics and repair

### Loss calculate

Calculates air loss in m3/h and in local currency

### Noise reduction

Integrated noise reduction

### **Long Working Hours**

Battery capacity for up to 8 hours