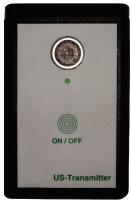

## Scope of delivery

Option: Ultrasonic tone generator to be used in pressure less systems. The generator emits ultrasonic waves which can be detected by the S531.