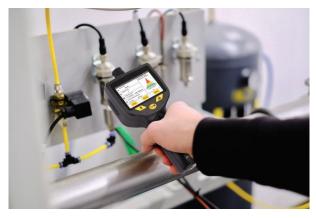

# S531 APPLICATION

S531 is an ultrasonic leak detector that helps users quickly find and record leakages in compressed air or any gas systems. The built-in touch screen assists the user easy operation in leak detecting. Photographing and voice recording make leak surveys more flexible and efficient.

Ultrasonic Leak Detector S531

Leak detection with focus tube

Leak detection from distance with the integrated laser pointer